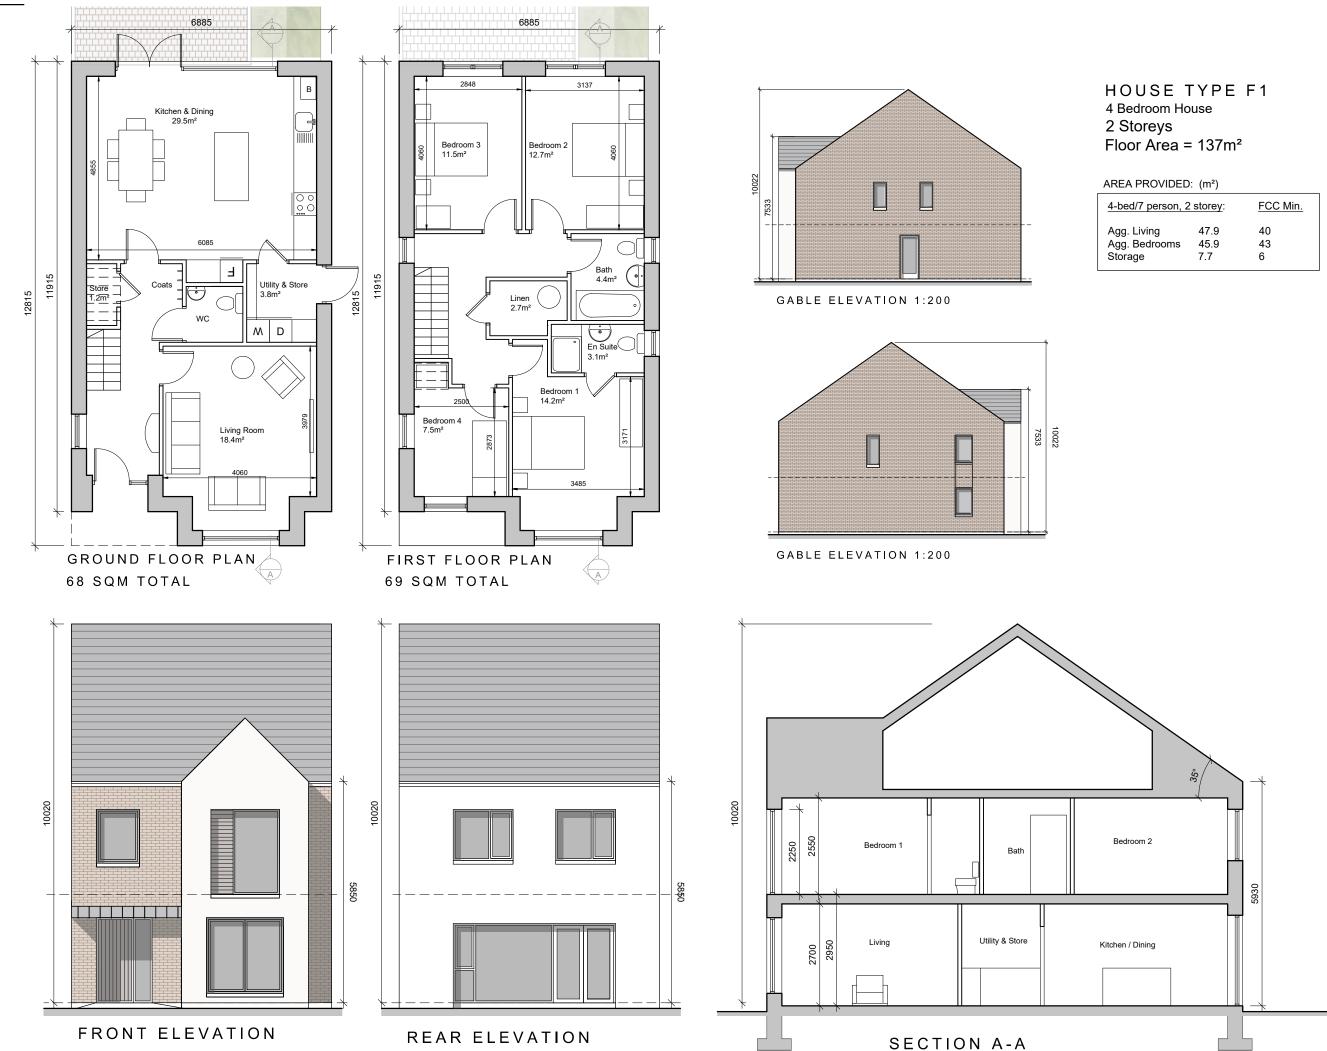

| son, 2 storey: |                     | FCC Min.      |  |
|----------------|---------------------|---------------|--|
| oms            | 47.9<br>45.9<br>7.7 | 40<br>43<br>6 |  |

| This drawing is copyright. Do not scale this drawing. Errors and omissions to be immediately notified to Architect. All dimensions to be checked on site. To be read with relevant Engineers drawings. |                                      |                                                                          |  |  |
|--------------------------------------------------------------------------------------------------------------------------------------------------------------------------------------------------------|--------------------------------------|--------------------------------------------------------------------------|--|--|
| Notes:<br>1. All dimensions in<br>millimetres<br>2. No north point shown as<br>orientation varies. See site<br>layout plan.<br>3. This Housetype may be<br>handed. See site layout<br>plan.            |                                      |                                                                          |  |  |
| External Finishes:<br>Roof:<br>Clay or concrete tiles or slates<br>with solar thermal or<br>photovoltaic panels subject to<br>orientation and detailed design.                                         |                                      |                                                                          |  |  |
| Walls:<br>Selected facing brick or smooth<br>painted render finish as shown.                                                                                                                           |                                      |                                                                          |  |  |
| Windows:<br>uPVC, aluminium or timber<br>framed. Timber or powder<br>coated metal panels where<br>shown.                                                                                               |                                      |                                                                          |  |  |
| Gutters/downpipes:<br>uPVC or aluminium                                                                                                                                                                |                                      |                                                                          |  |  |
| Front Door:<br>Selected coloured composite<br>or painted timber door with<br>fanlight and/or sidelight and/or<br>glazed light in leaf                                                                  |                                      |                                                                          |  |  |
| Front threshold zone:<br>Shrub and/or tree planting.                                                                                                                                                   |                                      |                                                                          |  |  |
| Foundations:<br>Refer to structural engineer's<br>report for further details on<br>structure/foundation design                                                                                         |                                      |                                                                          |  |  |
| revisions                                                                                                                                                                                              | dat                                  | e inls                                                                   |  |  |
| description<br>HOUSE TYPE F1<br>4 BED                                                                                                                                                                  | cad ref. E191902 - Au                | drawing no.<br>1902 P 12                                                 |  |  |
| DETACHED                                                                                                                                                                                               | 19/1902 - Auburn/03 - Planning\House | 2                                                                        |  |  |
| PLANS, ELEVATIONS & SECTION                                                                                                                                                                            |                                      | revn                                                                     |  |  |
| <sup>job</sup><br>DEVELOPMENT AT<br>AUBURN,<br>MALAHIDE                                                                                                                                                |                                      | scale<br>1:100&1:200<br>date<br>Mar '21<br>drawn<br>AOL<br>checked<br>MC |  |  |
| client                                                                                                                                                                                                 |                                      |                                                                          |  |  |
| issue<br>AUBURN SHD PLANNING                                                                                                                                                                           |                                      |                                                                          |  |  |
| CONROY CROWE KELLY<br>ARCHITECTS & URBAN DESIGNERS                                                                                                                                                     |                                      |                                                                          |  |  |
| 65 MERRION SQUARE<br>DUBLIN 2                                                                                                                                                                          |                                      |                                                                          |  |  |